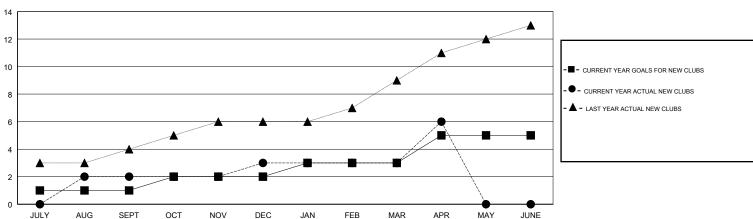

### SMT: YAHYA YASTPUTERA

Clubs
RESULTS FOR 2018-2019

NEW CLUBS

0

3

NEW CLUB GOAL

1

2

# GOALS AND ACTUAL NEW CLUBS CUMULATIVE

DROPPED CLUBS

3

| DROPPED CLUBS: 12  DROPPED MEMBERS |     | 52 CLUBS OF 98 ADDED 1 OR MORE<br>NEW MEMBERS | GENDER DISTRIBUTION  MALE 781 (35.44%)  FEMALE 1,423 (64.56%)  Women Percentage Fiscal Year Goal: 60% |     |
|------------------------------------|-----|-----------------------------------------------|-------------------------------------------------------------------------------------------------------|-----|
| DECEASED                           | 4   | CLICK HERE FOR CUMULATIVE                     | TOTAL FAMILY UNIT MEMBERS                                                                             | 421 |
| CLUB CANCELLED 121 OTHER 390       |     | MEMBERSHIP DATA                               | FAMILY MEMBERS PAYING HALF                                                                            |     |
|                                    |     |                                               | FAMILY MEMBERS PAYING HALF DUES                                                                       |     |
| TOTAL                              | 515 |                                               | 1                                                                                                     |     |