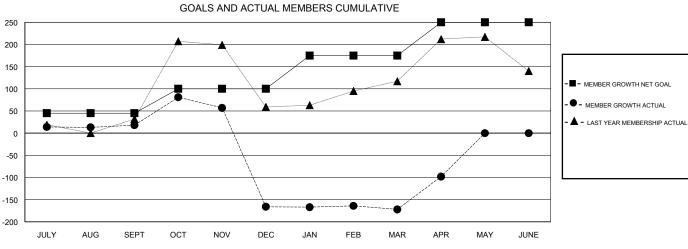

# LOCATION INDONESIA

APR/MAY/JUNE

|   | Members               |                           |                         |                                              |  |  |  |
|---|-----------------------|---------------------------|-------------------------|----------------------------------------------|--|--|--|
| ╝ | RESULTS FOR 2018-2019 |                           |                         |                                              |  |  |  |
|   | QUARTER               | MEMBER GROWTH NET<br>GOAL | MEMBER GROWTH<br>ACTUAL | DROPPED MEMBERS ACTUAL (including transfers) |  |  |  |
|   | JULY/AUG/SEPT         | 45                        | 84                      | 64                                           |  |  |  |
|   | OCT/NOV/DEC           | 55                        | 176                     | 357                                          |  |  |  |
|   | JAN/FEB/MAR           | 75                        | 48                      | 45                                           |  |  |  |